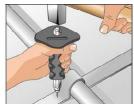

## **OPERATION**

- Insert the ED nail into the housing of the SZE striker.
- Fix the strip to the concrete by striking the striker with a hammer.