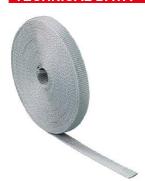

## **Band in fabric GWB**

The fabric band for all applications.

**ADVANTAGES** 

 The fixing of tubes using the fabric ban-della allows simple and economical installation.

## **TECHNICAL DATA**

Box in fabric GWB band

|         |         | Length | Breadth | Thickness | Content                     | Recommended load traction | Packaging |
|---------|---------|--------|---------|-----------|-----------------------------|---------------------------|-----------|
|         |         | 1      | В       | S         |                             |                           |           |
| Product | Art. No | [mt]   | [mm]    | [mm]      |                             | [kN]                      | [pz]      |
| GWB     | 020959  | 10     | 15      | 0,8       | ı                           | 0,25                      | 10        |
|         |         |        |         |           | 12 fabric stripes GWB, 2000 |                           |           |
| Box GWB | 071611  | -      | -       | -         |                             | -                         | 1         |
|         |         |        |         |           | ED 18 nails, 1 striker SZE  |                           |           |