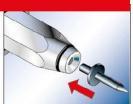

## **OPERATION**

- Insert the ED nail into the housing of the SZE striker.
- Fix the strip to the concrete by striking the striker with a hammer.