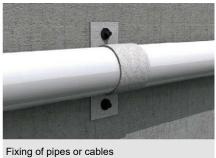

## **APPLICATIONS**

• Fixing of pipes and cables during the construction phases