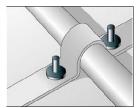

## **APPLICATIONS**

• Fixing of pipes and cables during the construction phases

## **OPERATION**

- Insert the ED nail into the housing of the SZE striker.
- Fix the strip to the concrete by striking the striker with a hammer.