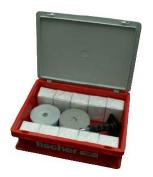

## **TECHNICAL DATA**

Box in fabric GWB band

|         |         | Length | Breadth | Thickness | Content                     | Recommended load traction | Packaging |
|---------|---------|--------|---------|-----------|-----------------------------|---------------------------|-----------|
|         |         | 1      | В       | S         |                             |                           |           |
| Product | Art. No | [mt]   | [mm]    | [mm]      |                             | [kN]                      | [pz]      |
| GWB     | 020959  | 10     | 15      | 0,8       | ı                           | 0,25                      | 10        |
|         |         |        |         |           | 12 fabric stripes GWB, 2000 |                           |           |
| Box GWB | 071611  | -      | -       | -         |                             | -                         | 1         |
|         |         |        |         |           | ED 18 nails, 1 striker SZE  |                           |           |